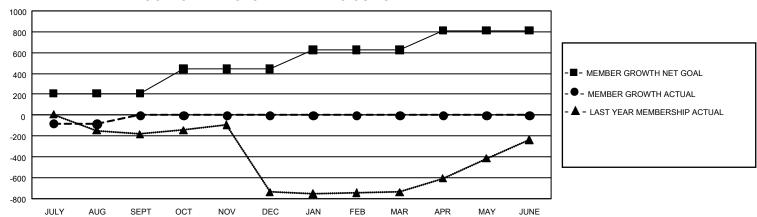

## GMT Constitutional Area 3, Group E

REPORT DOES NOT INCLUDE CLUBS IN UNDISTRICTED AREAS.

| Clubs                 |               |           |               | Members               |                         |                         |                                                    |
|-----------------------|---------------|-----------|---------------|-----------------------|-------------------------|-------------------------|----------------------------------------------------|
| RESULTS FOR 2022-2023 |               |           |               | RESULTS FOR 2022-2023 |                         |                         |                                                    |
| QUARTER               | NEW CLUB GOAL | NEW CLUBS | DROPPED CLUBS | QUARTER ME            | MBER GROWTH NET<br>GOAL | MEMBER GROWTH<br>ACTUAL | DROPPED MEMBERS<br>ACTUAL (including<br>transfers) |
| JULY/AUG/SEPT         | 15            | 2         | 6             | JULY/AUG/SEPT         | 209                     | 245                     | 275                                                |
| OCT/NOV/DEC           | 21            | 0         | 0             | OCT/NOV/DEC           | 234                     | 0                       | 0                                                  |
| JAN/FEB/MAR           | 21            | 0         | 0             | JAN/FEB/MAR           | 185                     | 0                       | 0                                                  |
| APR/MAY/JUNE          | 21            | 0         | 0             | APR/MAY/JUNE          | 183                     | 0                       | 0                                                  |

## GOALS AND ACTUAL MEMBERS CUMULATIVE

| DROPPED CLUBS: 6 |     | 61 CLUBS OF 366 ADDED 1 OR<br>MORE NEW MEMBERS | GENDER DISTRIBUTION                  |                |  |
|------------------|-----|------------------------------------------------|--------------------------------------|----------------|--|
|                  |     | WORE NEW WEINBERS                              | MALE                                 | 3,779 (44.75%) |  |
|                  |     |                                                | FEMALE                               | 4,660 (55.19%) |  |
| DROPPED MEMBERS  |     |                                                | NON BINARY                           | 0 (0.00%)      |  |
| DECEASED         | 13  |                                                | PREFER NOT TO ANSWER                 | 5 (0.06%)      |  |
| CLUB CANCELLED   | 62  |                                                | TOTAL FAMILY UNIT MEMBERS 3,29       |                |  |
| OTHER            | 200 | CLICK HERE FOR                                 |                                      |                |  |
| TOTAL            | 275 | CUMULATIVE MEMBERSHIP DATA                     | FAMILY MEMBERS PAYING HALF DUES 1,97 |                |  |