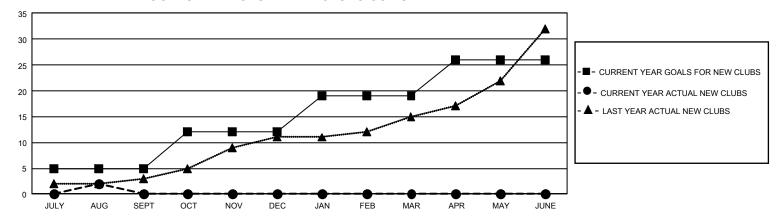

## GMT Constitutional Area 3, Group E

REPORT DOES NOT INCLUDE CLUBS IN UNDISTRICTED AREAS.

| Clubs                 |               |           |               | Members               |                         |                         |                                                    |
|-----------------------|---------------|-----------|---------------|-----------------------|-------------------------|-------------------------|----------------------------------------------------|
| RESULTS FOR 2022-2023 |               |           |               | RESULTS FOR 2022-2023 |                         |                         |                                                    |
| QUARTER               | NEW CLUB GOAL | NEW CLUBS | DROPPED CLUBS | QUARTER ME            | MBER GROWTH NET<br>GOAL | MEMBER GROWTH<br>ACTUAL | DROPPED MEMBERS<br>ACTUAL (including<br>transfers) |
| JULY/AUG/SEPT         | 15            | 2         | 6             | JULY/AUG/SEPT         | 209                     | 245                     | 275                                                |
| OCT/NOV/DEC           | 21            | 0         | 0             | OCT/NOV/DEC           | 234                     | 0                       | 0                                                  |
| JAN/FEB/MAR           | 21            | 0         | 0             | JAN/FEB/MAR           | 185                     | 0                       | 0                                                  |
| APR/MAY/JUNE          | 21            | 0         | 0             | APR/MAY/JUNE          | 183                     | 0                       | 0                                                  |

## GOALS AND ACTUAL NEW CLUBS CUMULATIVE